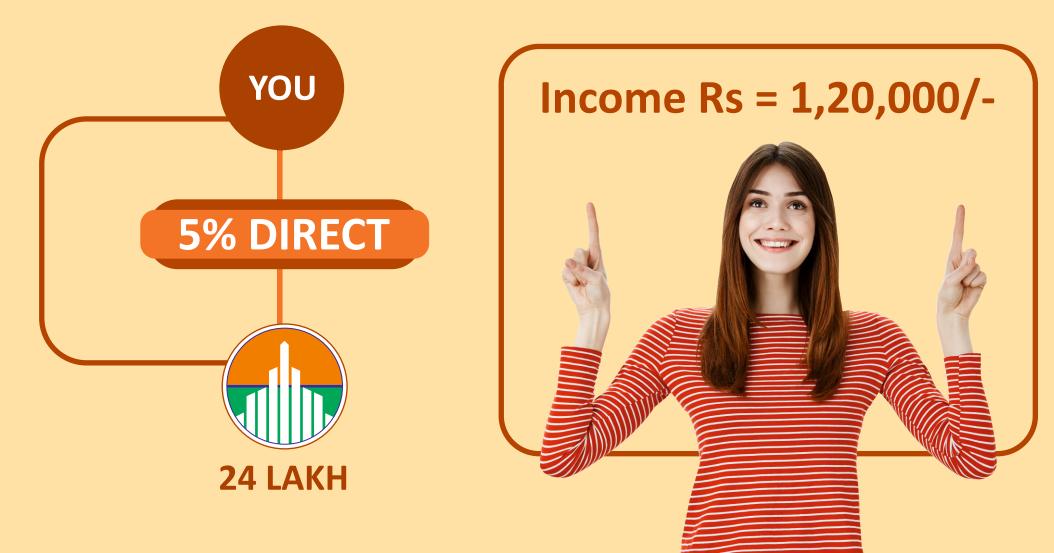

# **1. ROYAL DIRECT ADVISOR INCOME**

Visit Our Website www.royalswaraj.com

### **CALCULATIONS OF 2 PLOTS SALE**

|              | 1.) ROYAL DIRECT ADVISOR INCOME 5%   | TEAM A : 24 LAKH | 1,20,000/- |
|--------------|--------------------------------------|------------------|------------|
|              |                                      | TEAM B : 24 LAKH | 1,20,000/- |
|              | 2). ROYAL MATCHING INCOME 5% 24 LAKH |                  | 1,20,000/- |
|              | 3.) ROYAL LUXURIOUS & BONUS & REWAR  | 30,000/-         |            |
| TOTAL PAYOUT |                                      |                  | 3.90.000/- |