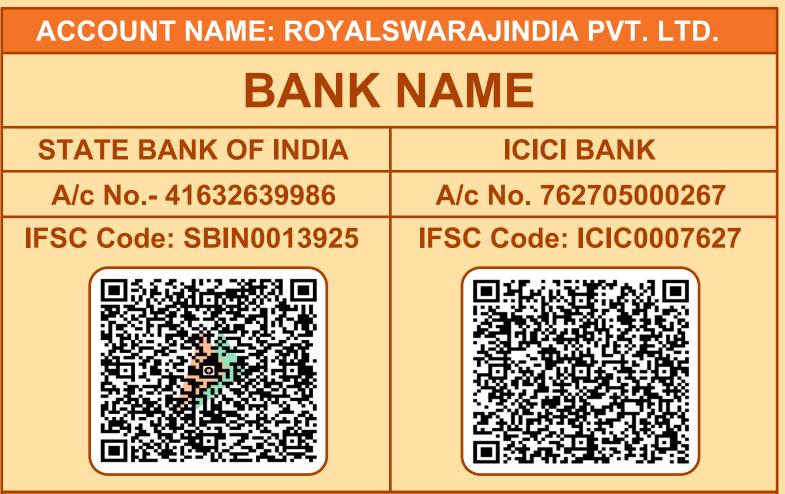

| BUSINESS VALUE                    | SPONSOR 0.5 % | MONTHS                  |  |
|--------|-----------------------------------|---------------|-------------------------|--|
| 1      | SELF SPONSOR PLOT BOOKING 12 LAKH | 6,000/-       | 10 <sup>TH</sup>        |  |
| 2      | SELF SPONSOR NEW BV 24 LAKH       | 6,000/-       | <b>10</b> тн            |  |
| 3      | SELF SPONSOR NEW BV 24 LAKH       | 6,000/-       | <b>10</b> <sup>TH</sup> |  |
| 4      | SELF SPONSOR NEW BV 24 LAKH       | 6,000/-       | <b>10</b> тн            |  |
| 5      | SELF SPONSOR NEW BV 24 LAKH       | 6,000/-       | <b>10</b> <sup>TH</sup> |  |

Note :- 5 Data Compulsory Every Month & Follow self Sponsor Data.





Visit Our Website www.royalswaraj.com

# **TERMS & CONDITION**







# **BANK DETAILS**





**BRANCH : CORPORATE ROAD, AHMEDABAD, GUJARAT - 380015.** 







#### HEAD OFFICE

B-1015, World Trade Tower (WTT), **Besides BMW Showroom, Makarba,** Sarkhej, Ahmedabad, Gujarat - 382210.

#### **CORPORATE OFFICE**

Piller No.19 Ranchi Road, Bihar Sharif, Sipah More, Dist. Nalanda Bihar - 803101.

+ 079 4923 3302
+ 91 98980 40955



**Visit Our Website** www.royalswaraj.com



info@propertyworld.live

propertyworldlive@gmail.com