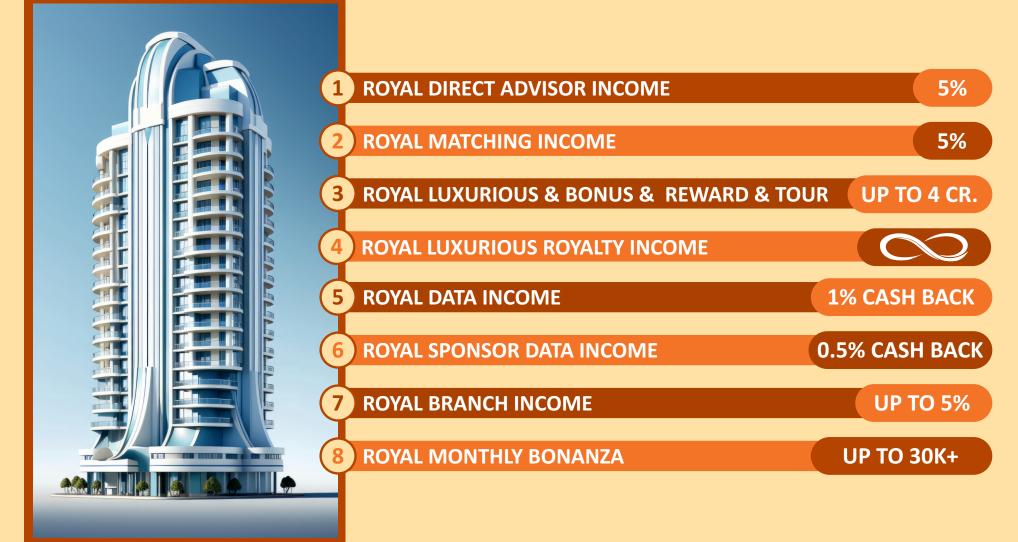

# **TYPES OF INCOME**

# **1. ROYAL DIRECT ADVISOR INCOME**

Visit Our Website www.royalswaraj.com

# **3. ROYAL LUXURIOUS & BONUS & REWARD & TOUR**

ROYALS

# **4. ROYAL LUXURIOUS ROYALTY INCOME**

# **5. ROYAL DATA INCOME**

**UPTO 100 MONTHS CASH BACK** 

| SR. NO. | BUSINESS VALUE            | SELF 1% CASH BACK | MONTHS                  |   |
|---------|---------------------------|-------------------|-------------------------|---|
| 1       | SELF PLOT BOOKING 12 LAKH | 12,000/-          | 10 <sup>TH</sup>        |   |
| 2       | SELF NEW BV 24 LAKH       | 12,000/-          | 10 <sup>TH</sup>        |   |
| 3       | SELF NEW BV 24 LAKH       | 12,000/-          | <b>10</b> <sup>TH</sup> |   |
| 4       | SELF NEW BV 24 LAKH       | 12,000/-          | 10 <sup>TH</sup>        |   |
| 5       | SELF NEW BV 24 LAKH       | 12,000/-          | <b>10</b> <sup>TH</sup> |   |
| 6       | SELF NEW BV 24 LAKH       | 12,000/-          | 10 <sup>TH</sup>        |   |
| 7       | SELF NEW BV 24 LAKH       | 12,000/-          | <b>10</b> <sup>TH</sup> |   |
| 8       | SELF NEW BV 24 LAKH       | 12,000/-          | 10 <sup>TH</sup>        |   |
| 9       | SELF NEW BV 24 LAKH       | 12,000/-          | 10 <sup>th</sup>        | • |
| 10      | SELF NEW BV 24 LAKH       | 12,000/-          | <b>10</b> тн            |   |

# 6. ROYAL SPONSOR DATA INCOME

UP TO 50 MONTHS CASH BACK

| SR.NO. | BUSINESS VALUE                    | SPONSOR 0.5 % | MONTHS                  |  |
|--------|-----------------------------------|---------------|-------------------------|--|
| 1      | SELF SPONSOR PLOT BOOKING 12 LAKH | 6,000/-       | 10 <sup>TH</sup>        |  |
| 2      | SELF SPONSOR NEW BV 24 LAKH       | 6,000/-       | <b>10</b> тн            |  |
| 3      | SELF SPONSOR NEW BV 24 LAKH       | 6,000/-       | <b>10</b> <sup>TH</sup> |  |
| 4      | SELF SPONSOR NEW BV 24 LAKH       | 6,000/-       | <b>10</b> тн            |  |
| 5      | SELF SPONSOR NEW BV 24 LAKH       | 6,000/-       | <b>10</b> <sup>TH</sup> |  |