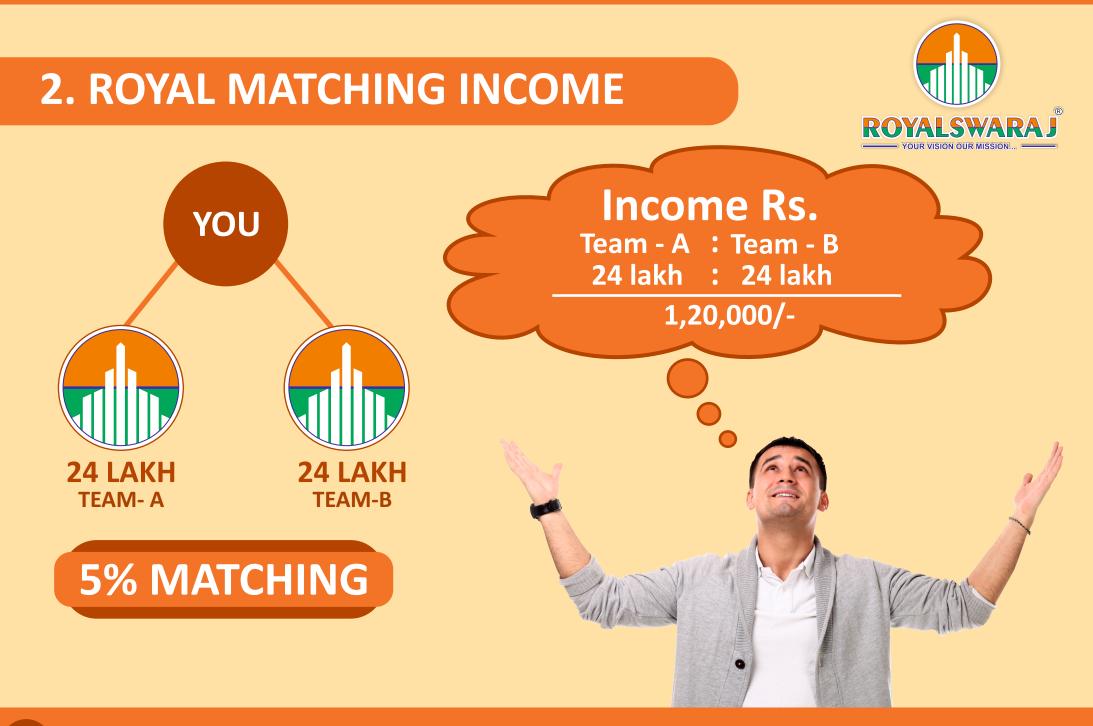

### **CALCULATIONS OF 2 PLOTS SALE**

|              | 1.) ROYAL DIRECT ADVISOR INCOME 5%   | TEAM A : 24 LAKH | 1,20,000/- |
|--------------|--------------------------------------|------------------|------------|
|              |                                      | TEAM B : 24 LAKH | 1,20,000/- |
|              | 2). ROYAL MATCHING INCOME 5% 24 LAKH |                  | 1,20,000/- |
|              | 3.) ROYAL LUXURIOUS & BONUS & REWAR  | 30,000/-         |            |
| TOTAL PAYOUT |                                      |                  | 3.90.000/- |